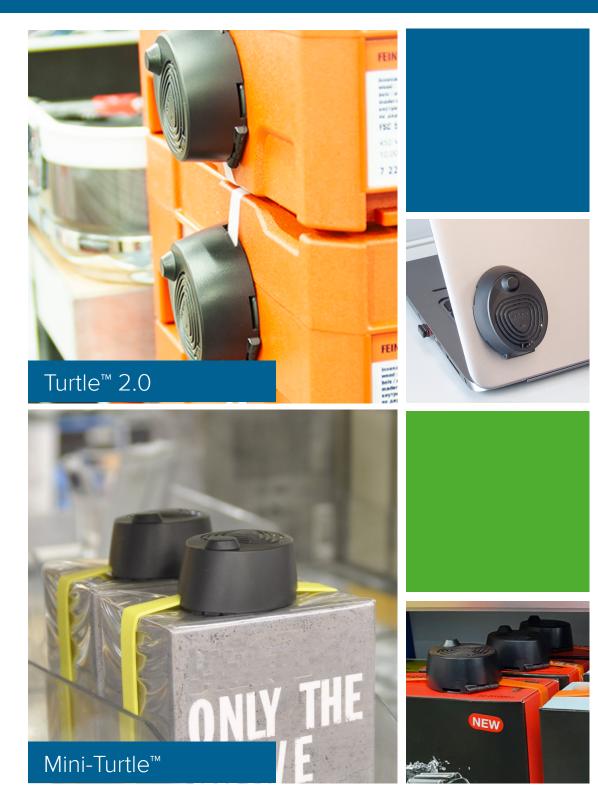

# Turtle<sup>™</sup> 2.0 / Mini-Turtle<sup>™</sup>

## **Highly Secure**

- High deterrent due to pre-alarm when lightly manipulated
- 3-Level alarm system provides triple protection of your merchandise

Turtle<sup>™</sup> 2.0 combines the securing of boxed retail products, along with EAS gate functionality. It provides improved sensitivity - by limiting false alarms from loose strapping - and streamlined installation, while ensuring excellent protection from potential offenders.

Mini-Turtle<sup>™</sup> is the latest addition to the proven Turtle Security Tag system and offers the same robust security features in a much smaller profile.